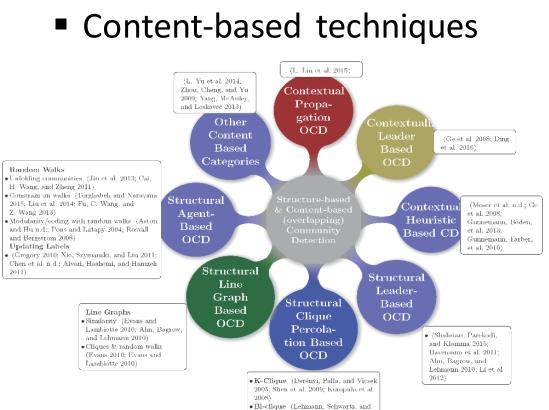

### Overlapping community detection algorithms

Structural-based techniques

Hansen 2008)

Fleury 2012)

 Other variations (Estrada and Hatano 2009; Fan et al. 2012; Q. Wang and