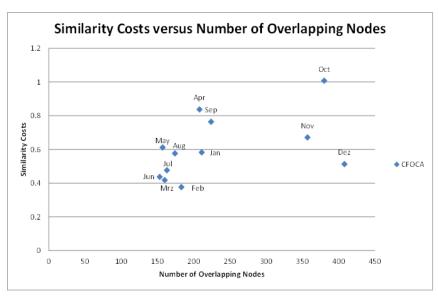

 We analyze number of overlapping nodes, average community size and number of detected communities in a learning forum