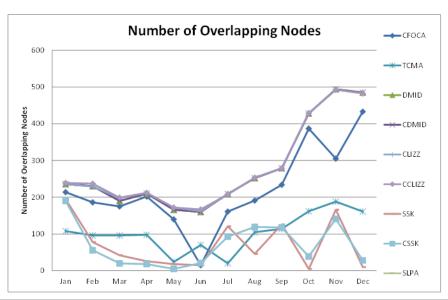

 We analyze number of overlapping nodes, average community size and number of detected communities in a learning forum