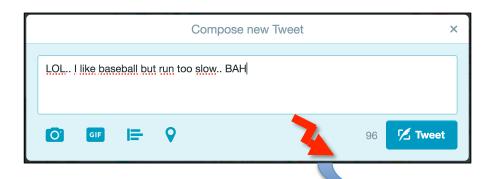

## Will this tweet resonate with audience?

An assistant advises what to tweet by making predictions and informing

This tweet is likely to be boring for your audience, because:

- it's about baseball
- your audience dislikes this topic
- this topic is not trending now