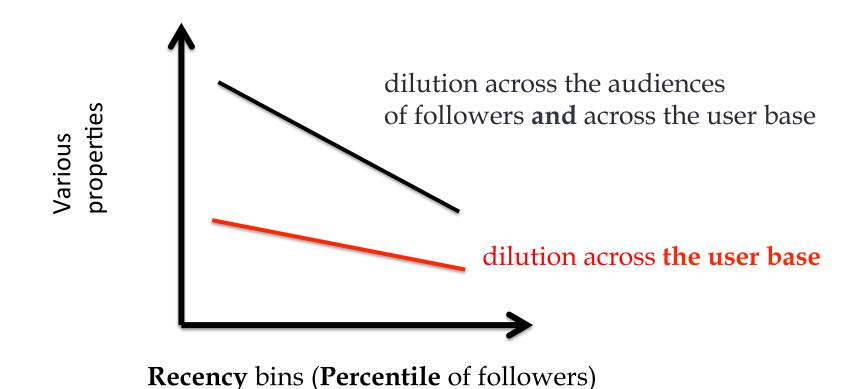

## Dilution of growing audiences

Two types of audiences:

- I. The **followers of a given user**; each user has her audience.
- II. Whole **user base** of Twitter, which is a global audience.