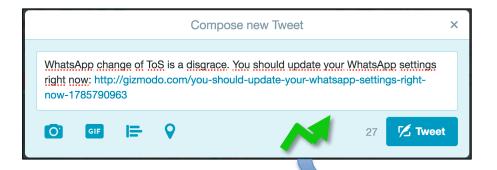

Great tweet! Most likely it will resonate with your audience, because:

- it's about social media
- your followers like this topic
- this is a trending topic lately