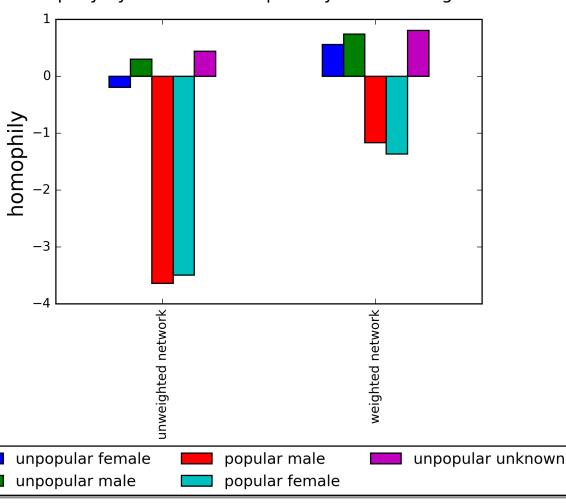

## The Effect of Team Gender Homophily on Female Developers' Career

ORSOLYA VÁSÁRHELYI



CENTER FOR NETWORK SCIENCE

## **DATABASE**

Data Source: Github Archive



Collaboration network N, E 37 392, 88 117

Follower network N, E 602 212, 1 600 673 Around 40 % of the users do not indicate their real name or e-mail address

Infered Gender Distribution by Data Type

male

unknown

female

## FEMALE DEVLOPERS HAVE MORE HETEROPHILE CONNECTIONS THAN MALE

Homophily by gender in Github Followers Network Homophily by gender in Github Accapted Pull Request Network





## POPOULAR DEVLOPERS HAVE MORE HETEROPHILE CONNECTIONS IN CO-WORKING NETWORK