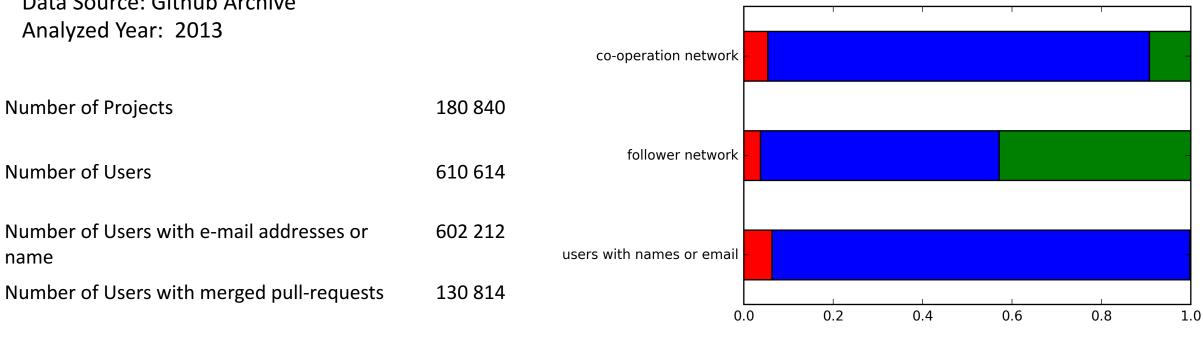

## **DATABASE**

Data Source: Github Archive

Collaboration network N, E 37 392, 88 117

Follower network N, E 602 212, 1 600 673 Around 40 % of the users do not indicate their real name or e-mail address

Infered Gender Distribution by Data Type