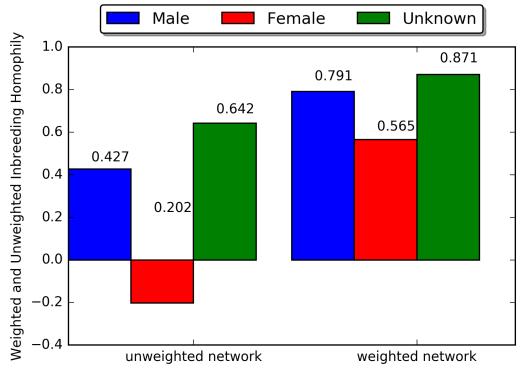

## FEMALE DEVLOPERS HAVE MORE HETEROPHILE CONNECTIONS THAN MALE

Homophily by gender in Github Followers Network Homophily by gender in Github Accapted Pull Request Network