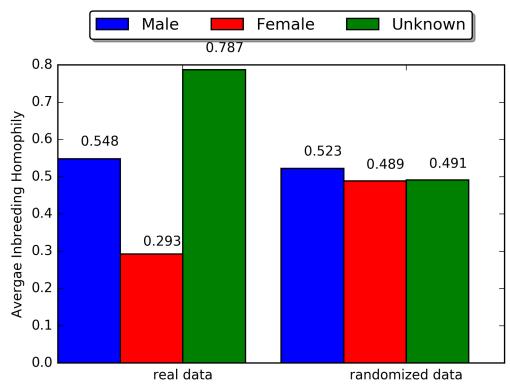

## FEMALE DEVLOPERS HAVE MORE HETEROPHILE CONNECTIONS THAN MALE

Homophily by gender in Github Followers Network Homophily by gender in Github Accapted Pull Request Network