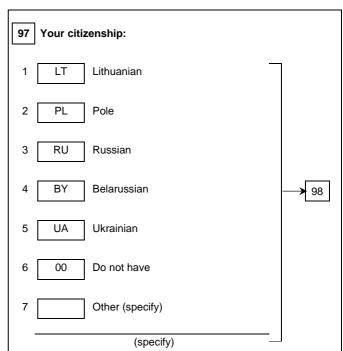

week? Had only one job or business 53 Had more than one job or business In your second job you are: (in case you had several jobs, specify that job, where you worked mostly) Employee Self-employed without employees **>** 54 Self-employed with employees (employer) Family worker Full name of your secondary workplace or short description of your secondary occupation: (name of activity or occupation) 55 Main economic activity: 56 Code of activity Did you actually work during the reference week in 56 your second job? Yes 1 2 57 Number of hours actually worked in your second job: hours

SECOND JOB



## PREVIOUS WORK EXPERIENCE OF PERSON NOT IN EMPLOYMENT





#### **SEARCH FOR EMPLOYMENT**













14 No formal education or below ISCED 1





#### SITUATION ONE YEAR BEFORE THE SURVEY







#### OTHER INFORMATION



| <b>101</b> | Method of interview Face-to-face                  | 7   |
|------------|---------------------------------------------------|-----|
| 2          | Telephone                                         |     |
| 102        | Nature of participation in the survey:            | _   |
| 1          | Direct participation                              |     |
| 2          | Participation via another member of the household | 103 |

#### THANK YOU PARTICIPATING IN THE SURVEY

| Interviewer           |                       |
|-----------------------|-----------------------|
|                       | First name, last name |
| Date of the interview |                       |
|                       |                       |
| Signature             |