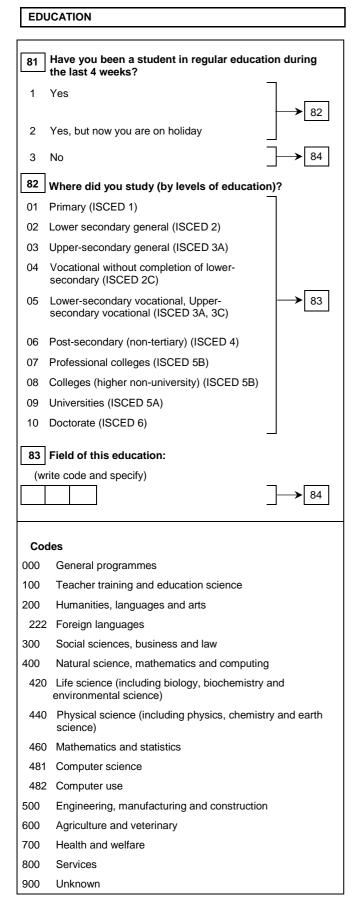

kind) or you worked on a farm? Yes How many jobs or businesses did you have during the reference week? Had only one job or business 53 Had more than one job or business In your second job you are: (in case you had several jobs, specify that job, where you worked mostly) Employee Self-employed without employees **>** 54 Self-employed with employees (employer) Family worker Full name of your secondary workplace or short description of your secondary occupation: (name of activity or occupation) 55 Main economic activity: 56 Code of activity Did you actually work during the reference week in 56 your second job? Yes 1 2 57 Number of hours actually worked in your second job: hours

SECOND JOB



## PREVIOUS WORK EXPERIENCE OF PERSON NOT IN EMPLOYMENT





#### **SEARCH FOR EMPLOYMENT**













14 No formal education or below ISCED 1





#### SITUATION ONE YEAR BEFORE THE SURVEY







#### OTHER INFORMATION



| <b>101</b> | Method of interview Face-to-face                  | 7   |
|------------|---------------------------------------------------|-----|
| 2          | Telephone                                         |     |
| 102        | Nature of participation in the survey:            | _   |
| 1          | Direct participation                              |     |
| 2          | Participation via another member of the household | 103 |

#### THANK YOU PARTICIPATING IN THE SURVEY

| Interviewer           |                       |
|-----------------------|-----------------------|
|                       | First name, last name |
| Date of the interview |