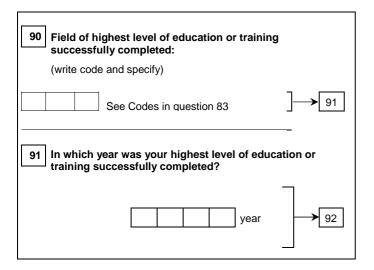

obs or businesses did you have during the reference week? Had only one job or business 53 Had more than one job or business In your second job you are: (in case you had several jobs, specify that job, where you worked mostly) Employee Self-employed without employees **>** 54 Self-employed with employees (employer) Family worker Full name of your secondary workplace or short description of your secondary occupation: (name of activity or occupation) 55 Main economic activity: 56 Code of activity Did you actually work during the reference week in 56 your second job? Yes 1 2 57 Number of hours actually worked in your second job: hours

SECOND JOB



## PREVIOUS WORK EXPERIENCE OF PERSON NOT IN EMPLOYMENT





#### **SEARCH FOR EMPLOYMENT**













14 No formal education or below ISCED 1





#### SITUATION ONE YEAR BEFORE THE SURVEY







#### OTHER INFORMATION



| <b>101</b> | Method of interview Face-to-face                  | 7   |
|------------|---------------------------------------------------|-----|
| 2          | Telephone                                         |     |
| 102        | Nature of participation in the survey:            | _   |
| 1          | Direct participation                              |     |
| 2          | Participation via another member of the household | 103 |

#### THANK YOU PARTICIPATING IN THE SURVEY

| Interviewer           |                       |
|-----------------------|-----------------------|
|                       | First name, last name |
| Date of the interview |                       |
|                       |