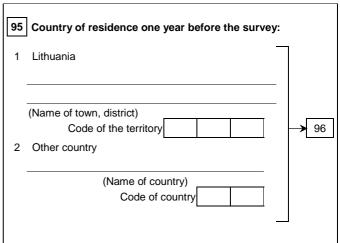

s or businesses did you have during the reference week? Had only one job or business 53 Had more than one job or business In your second job you are: (in case you had several jobs, specify that job, where you worked mostly) Employee Self-employed without employees **>** 54 Self-employed with employees (employer) Family worker Full name of your secondary workplace or short description of your secondary occupation: (name of activity or occupation) 55 Main economic activity: 56 Code of activity Did you actually work during the reference week in 56 your second job? Yes 1 2 57 Number of hours actually worked in your second job: hours

SECOND JOB



## PREVIOUS WORK EXPERIENCE OF PERSON NOT IN EMPLOYMENT





#### **SEARCH FOR EMPLOYMENT**













14 No formal education or below ISCED 1





#### SITUATION ONE YEAR BEFORE THE SURVEY







#### OTHER INFORMATION



| <b>101</b> | Method of interview Face-to-face                  | 7   |
|------------|---------------------------------------------------|-----|
| 2          | Telephone                                         |     |
| 102        | Nature of participation in the survey:            | _   |
| 1          | Direct participation                              |     |
| 2          | Participation via another member of the household | 103 |

#### THANK YOU PARTICIPATING IN THE SURVEY

| Interviewer           |                       |
|-----------------------|-----------------------|
|                       | First name, last name |
| Date of the interview |                       |
|                       |