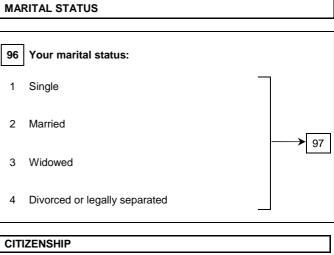

ce week? Had only one job or business 53 Had more than one job or business In your second job you are: (in case you had several jobs, specify that job, where you worked mostly) Employee Self-employed without employees **>** 54 Self-employed with employees (employer) Family worker Full name of your secondary workplace or short description of your secondary occupation: (name of activity or occupation) 55 Main economic activity: 56 Code of activity Did you actually work during the reference week in 56 your second job? Yes 1 2 57 Number of hours actually worked in your second job: hours

SECOND JOB



## PREVIOUS WORK EXPERIENCE OF PERSON NOT IN EMPLOYMENT





#### **SEARCH FOR EMPLOYMENT**













14 No formal education or below ISCED 1





#### SITUATION ONE YEAR BEFORE THE SURVEY







#### OTHER INFORMATION



| <b>101</b> | Method of interview Face-to-face                  | 7   |
|------------|---------------------------------------------------|-----|
| 2          | Telephone                                         |     |
| 102        | Nature of participation in the survey:            | _   |
| 1          | Direct participation                              |     |
| 2          | Participation via another member of the household | 103 |

#### THANK YOU PARTICIPATING IN THE SURVEY

| Interviewer           |                       |
|-----------------------|-----------------------|
|                       | First name, last name |
| Date of the interview |                       |
|                       |                       |
| Signature             |