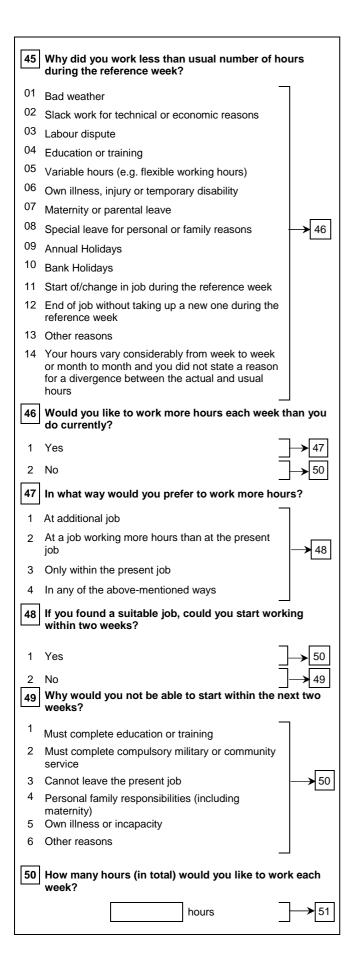

|               |                                                                                                      |
|                                                                                         |               |                                                                                                      |
|                                                                                         |               | Code of population 13                                                                                |
| Give a short description of your work:                                                  |               |                                                                                                      |









#### **HOURS WORKED**





# Apart from the main job, did you have a second job during the reference week for which you were paid or had income (monetary or in kind) or you worked on a farm? Yes How many jobs or businesses did you have during the reference week? Had only one job or business 53 Had more than one job or business In your second job you are: (in case you had several jobs, specify that job, where you worked mostly) Employee Self-employed without employees **>** 54 Self-employed with employees (employer) Family worker Full name of your secondary workplace or short description of your secondary occupation: (name of activity or occupation) 55 Main economic activity: 56 Code of activity Did you actually work during the reference week in 56 your second job? Yes 1 2 57 Number of hours actually worked in your