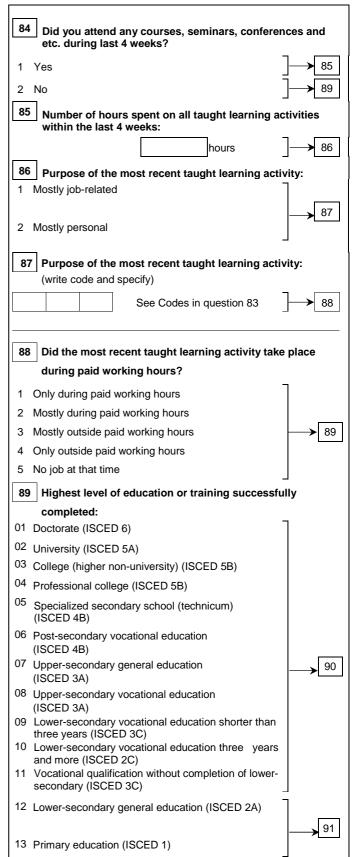

nd) or you worked on a farm? Yes How many jobs or businesses did you have during the reference week? Had only one job or business 53 Had more than one job or business In your second job you are: (in case you had several jobs, specify that job, where you worked mostly) Employee Self-employed without employees **>** 54 Self-employed with employees (employer) Family worker Full name of your secondary workplace or short description of your secondary occupation: (name of activity or occupation) 55 Main economic activity: 56 Code of activity Did you actually work during the reference week in 56 your second job? Yes 1 2 57 Number of hours actually worked in your second job: hours

SECOND JOB



## PREVIOUS WORK EXPERIENCE OF PERSON NOT IN EMPLOYMENT





#### **SEARCH FOR EMPLOYMENT**













14 No formal education or below ISCED 1





#### SITUATION ONE YEAR BEFORE THE SURVEY







#### OTHER INFORMATION



| <b>101</b> | Method of interview Face-to-face                  | 7   |
|------------|---------------------------------------------------|-----|
| 2          | Telephone                                         |     |
| 102        | Nature of participation in the survey:            | _   |
| 1          | Direct participation                              |     |
| 2          | Participation via another member of the household | 103 |

#### THANK YOU PARTICIPATING IN THE SURVEY

| Interviewer           |                       |
|-----------------------|-----------------------|
|                       | First name, last name |
| Date of the interview |