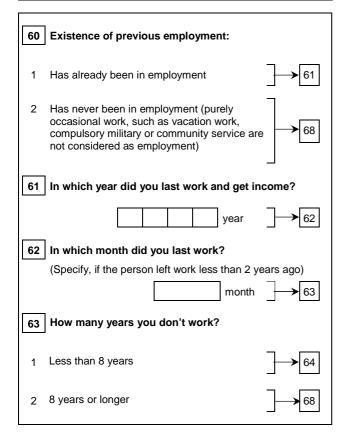

you were paid or had income (monetary or in kind) or you worked on a farm? Yes How many jobs or businesses did you have during the reference week? Had only one job or business 53 Had more than one job or business In your second job you are: (in case you had several jobs, specify that job, where you worked mostly) Employee Self-employed without employees **>** 54 Self-employed with employees (employer) Family worker Full name of your secondary workplace or short description of your secondary occupation: (name of activity or occupation) 55 Main economic activity: 56 Code of activity Did you actually work during the reference week in 56 your second job? Yes 1 2 57 Number of hours actually worked in your second job: hours

SECOND JOB



## PREVIOUS WORK EXPERIENCE OF PERSON NOT IN EMPLOYMENT





#### **SEARCH FOR EMPLOYMENT**













14 No formal education or below ISCED 1





#### SITUATION ONE YEAR BEFORE THE SURVEY







#### OTHER INFORMATION



| <b>101</b> | Method of interview Face-to-face                  | 7   |
|------------|---------------------------------------------------|-----|
| 2          | Telephone                                         |     |
| 102        | Nature of participation in the survey:            | _   |
| 1          | Direct participation                              |     |
| 2          | Participation via another member of the household | 103 |

#### THANK YOU PARTICIPATING IN THE SURVEY

| Interviewer           |                       |
|-----------------------|-----------------------|
|                       | First name, last name |