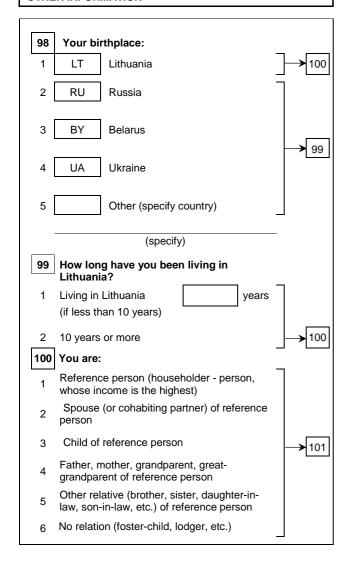

#### OTHER INFORMATION

| <b>101</b> | Method of interview Face-to-face                  | 7   |
|------------|---------------------------------------------------|-----|
| 2          | Telephone                                         |     |
| 102        | Nature of participation in the survey:            | _   |
| 1          | Direct participation                              |     |
| 2          | Participation via another member of the household | 103 |