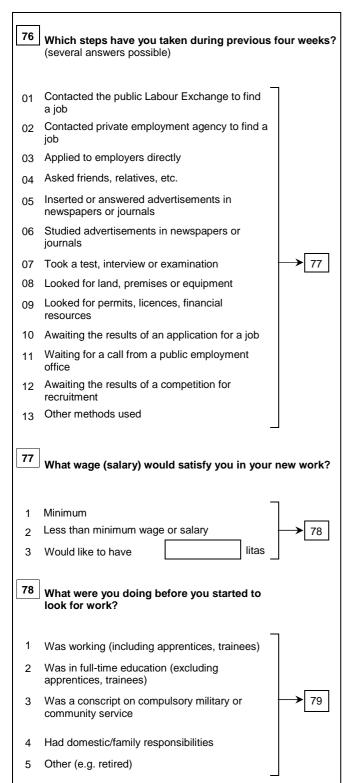

in kind) or you worked on a farm? Yes How many jobs or businesses did you have during the reference week? Had only one job or business 53 Had more than one job or business In your second job you are: (in case you had several jobs, specify that job, where you worked mostly) Employee Self-employed without employees **>** 54 Self-employed with employees (employer) Family worker Full name of your secondary workplace or short description of your secondary occupation: (name of activity or occupation) 55 Main economic activity: 56 Code of activity Did you actually work during the reference week in 56 your second job? Yes 1 2 57 Number of hours actually worked in your second job: hours

SECOND JOB



## PREVIOUS WORK EXPERIENCE OF PERSON NOT IN EMPLOYMENT





#### **SEARCH FOR EMPLOYMENT**













14 No formal education or below ISCED 1





#### SITUATION ONE YEAR BEFORE THE SURVEY







#### OTHER INFORMATION



| <b>101</b> | Method of interview Face-to-face                  | 7   |
|------------|---------------------------------------------------|-----|
| 2          | Telephone                                         |     |
| 102        | Nature of participation in the survey:            | _   |
| 1          | Direct participation                              |     |
| 2          | Participation via another member of the household | 103 |

#### THANK YOU PARTICIPATING IN THE SURVEY

| Interviewer           |                       |
|-----------------------|-----------------------|
|                       | First name, last name |
| Date of the interview |