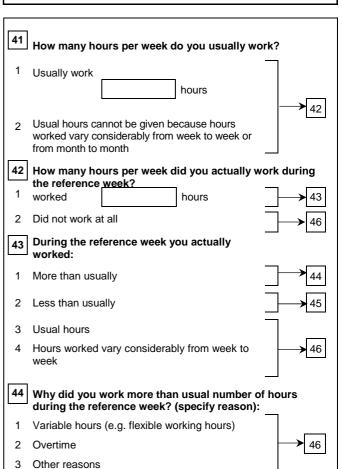

|               |                                                                                                      |
|                                                                                         |               |                                                                                                      |
|                                                                                         |               | Code of population 13                                                                                |
| Give a short description of your work:                                                  |               |                                                                                                      |









#### **HOURS WORKED**





# Apart from the main job, did you have a second job during the reference week for which you were paid or had income (monetary or in kind) or you worked on a farm? Yes How many jobs or businesses did you have during the reference week? Had only one job or business 53 Had more than one job or business In your second job you are: (in case you had several jobs, specify that job, where you worked mostly) Employee Self-employed without employees **>** 54 Self-employed with employees (employer) Family worker Full name of your secondary workplace or short description of your secondary occupation: (name of activity or occupation) 55 Main economic activity: 56 Code of activity Did you actually work during the reference week in 56 your second job? Yes 1 2 57 Number of hours actually worked in yo