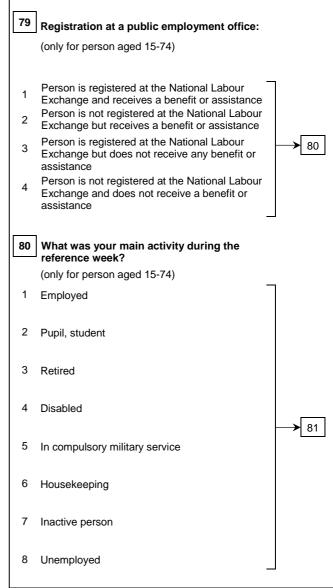

n kind) or you worked on a farm? Yes How many jobs or businesses did you have during the reference week? Had only one job or business 53 Had more than one job or business In your second job you are: (in case you had several jobs, specify that job, where you worked mostly) Employee Self-employed without employees **>** 54 Self-employed with employees (employer) Family worker Full name of your secondary workplace or short description of your secondary occupation: (name of activity or occupation) 55 Main economic activity: 56 Code of activity Did you actually work during the reference week in 56 your second job? Yes 1 2 57 Number of hours actually worked in your second job: hours

SECOND JOB



## PREVIOUS WORK EXPERIENCE OF PERSON NOT IN EMPLOYMENT





#### **SEARCH FOR EMPLOYMENT**













14 No formal education or below ISCED 1





#### SITUATION ONE YEAR BEFORE THE SURVEY







#### OTHER INFORMATION



| <b>101</b> | Method of interview Face-to-face                  | 7   |
|------------|---------------------------------------------------|-----|
| 2          | Telephone                                         |     |
| 102        | Nature of participation in the survey:            | _   |
| 1          | Direct participation                              |     |
| 2          | Participation via another member of the household | 103 |

#### THANK YOU PARTICIPATING IN THE SURVEY

| Interviewer           |                       |
|-----------------------|-----------------------|
|                       | First name, last name |
| Date of the interview |