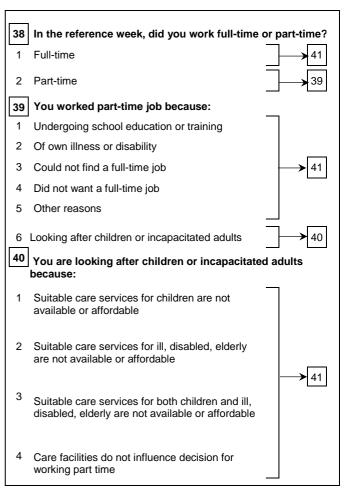

### LABOUR FORCE SAMPLE SURVEY GU - 01

| Territory code                                                                          |               | Reference week                                                                                       |
|-----------------------------------------------------------------------------------------|---------------|------------------------------------------------------------------------------------------------------|
| Name of municipality, local administrative, village                                     |               | No. quarter                                                                                          |
|                                                                                         |               | 2007 –                                                                                               |
|                                                                                         |               | year month day month day                                                                             |
|                                                                                         |               | To be submitted: by 15 day after the end of month                                                    |
| Household No.                                                                           |               | Persons interviewed: 15 years old and over                                                           |
| Respondent's code                                                                       | ale 2         | Confidentiality is guaranteed                                                                        |
| Sex male 1 fem  Date of birth (day, month, year)                                        | ale Z         | Confidentiality is guaranteed                                                                        |
| Personal code                                                                           |               |                                                                                                      |
|                                                                                         |               |                                                                                                      |
| EMPLOYMENT (Persons interviewed: 15 years old                                           | and over)     | 6 Why did you do no work in your job last week?                                                      |
|                                                                                         |               | 01 Slack work for technical or economic reasons                                                      |
| 1 Did you have a job for one hour or more for during the reference week, or did you con |               | ly                                                                                                   |
| business or farm or were not working, but                                               |               | r 03 School education or training                                                                    |
| business? 1 Yes                                                                         | 7 5           | 04 Parental leave                                                                                    |
| 00                                                                                      |               | 05 Holidays 7                                                                                        |
| 2 No                                                                                    | $\neg$        | 06 Bad weather                                                                                       |
|                                                                                         | <b>→</b> [6   | 07 Other reasons                                                                                     |
| 3 Was a conscript on compulsory military or community service                           |               | 08 Compensation leave (within the framework of working time banking or an annualised hours contract) |
| 2 Did you work during the reference week?                                               |               |                                                                                                      |
| 1 Yes                                                                                   |               | 0 Own illness, injury or temporary disability 10 Maternity leave                                     |
| 2 Was not working because on lay-off                                                    |               | 3_                                                                                                   |
| 3 No                                                                                    |               | How long are you absent from your work?                                                              |
| 3 Do you have an assurance of return to wo                                              | rk within a   | 1 For up to and including 3 months                                                                   |
| period of 3 months?                                                                     | 7 -           | 2 For more than 3 months                                                                             |
| 1 Yes                                                                                   |               | B Do you receive wage, salary or social allowances                                                   |
| 2 No                                                                                    | <b>_</b>  >_' | corresponding to half or more of the salary?                                                         |
| 4 Are you going to receive ≥ 50% of wage from employer?                                 | om your       | 1 Yes ]10                                                                                            |
| 1 Yes                                                                                   |               | 2 No, you receive less than half of your salary 9                                                    |
| 2 No                                                                                    |               | 9 Could you start to work within 2 weeks?                                                            |
| 5 How long are you absent from your work?                                               | •             | 1 Yes                                                                                                |
| 1 For up to and including 3 months                                                      |               |                                                                                                      |
|                                                                                         | 6             | 0 2 No                                                                                               |
| 2 For more than 3 months                                                                |               |                                                                                                      |
|                                                                                         |               |                                                                                                      |
| EMPLOYMENT CHARACTERISTICS OF THE MA                                                    | IN JOB        |                                                                                                      |
|                                                                                         |               |                                                                                                      |
| 10 What is a full name of your working place?                                           |               |                                                                                                      |
| what is a full flame of your working place:                                             |               |                                                                                                      |
|                                                                                         |               | <b>─</b>                                                                                             |
| 11 Main economic activity:                                                              |               |                                                                                                      |
|                                                                                         |               |                                                                                                      |
|                                                                                         |               | Code of activity 12                                                                                  |
| Your occupation, position, work:                                                        |               |                                                                                                      |
|                                                                                         |               |                                                                                                      |
|                                                                                         |               | Code of population 13                                                                                |
| Give a short description of your work:                                                  |               |                                                                                                      |