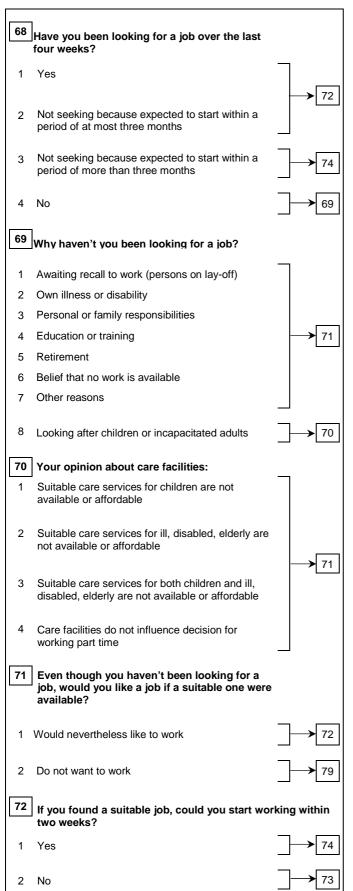

y or in kind) or you worked on a farm? Yes How many jobs or businesses did you have during the reference week? Had only one job or business 53 Had more than one job or business In your second job you are: (in case you had several jobs, specify that job, where you worked mostly) Employee Self-employed without employees **>** 54 Self-employed with employees (employer) Family worker Full name of your secondary workplace or short description of your secondary occupation: (name of activity or occupation) 55 Main economic activity: 56 Code of activity Did you actually work during the reference week in 56 your second job? Yes 1 2 57 Number of hours actually worked in your second job: hours

SECOND JOB



## PREVIOUS WORK EXPERIENCE OF PERSON NOT IN EMPLOYMENT





#### **SEARCH FOR EMPLOYMENT**













14 No formal education or below ISCED 1





#### SITUATION ONE YEAR BEFORE THE SURVEY







#### OTHER INFORMATION



| <b>101</b> | Method of interview Face-to-face                  | 7   |
|------------|---------------------------------------------------|-----|
| 2          | Telephone                                         |     |
| 102        | Nature of participation in the survey:            | _   |
| 1          | Direct participation                              |     |
| 2          | Participation via another member of the household | 103 |

#### THANK YOU PARTICIPATING IN THE SURVEY

| Interviewer           |                       |
|-----------------------|-----------------------|
|                       | First name, last name |
| Date of the interview |