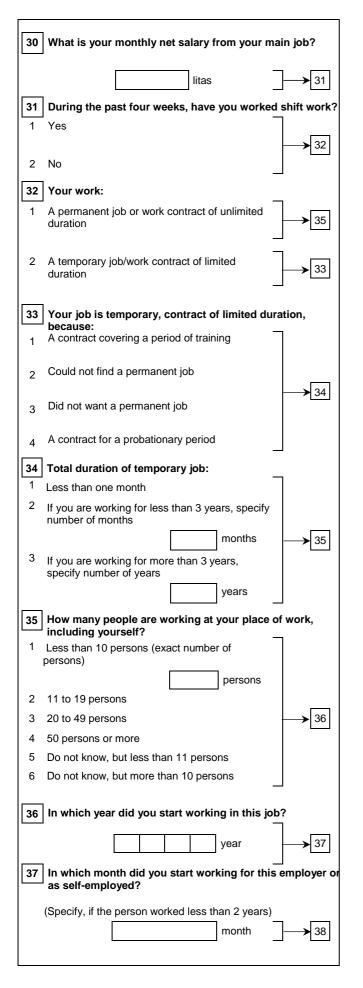

### LABOUR FORCE SAMPLE SURVEY GU - 01

| Territory code                                                                          |               | Reference week                                                                                       |
|-----------------------------------------------------------------------------------------|---------------|------------------------------------------------------------------------------------------------------|
| Name of municipality, local administrative, village                                     |               | No. quarter                                                                                          |
|                                                                                         |               | 2007 –                                                                                               |
|                                                                                         |               | year month day month day                                                                             |
|                                                                                         |               | To be submitted: by 15 day after the end of month                                                    |
| Household No.                                                                           |               | Persons interviewed: 15 years old and over                                                           |
| Respondent's code                                                                       | ale 2         | Confidentiality is guaranteed                                                                        |
| Sex male 1 fem  Date of birth (day, month, year)                                        | ale Z         | Confidentiality is guaranteed                                                                        |
| Personal code                                                                           |               |                                                                                                      |
|                                                                                         |               |                                                                                                      |
| EMPLOYMENT (Persons interviewed: 15 years old                                           | and over)     | 6 Why did you do no work in your job last week?                                                      |
|                                                                                         |               | 01 Slack work for technical or economic reasons                                                      |
| 1 Did you have a job for one hour or more for during the reference week, or did you con |               | ly                                                                                                   |
| business or farm or were not working, but                                               |               | r 03 School education or training                                                                    |
| business? 1 Yes                                                                         | 7 5           | 04 Parental leave                                                                                    |
| 00                                                                                      |               | 05 Holidays 7                                                                                        |
| 2 No                                                                                    | $\neg$        | 06 Bad weather                                                                                       |
|                                                                                         | <b>→</b> [6   | 07 Other reasons                                                                                     |
| 3 Was a conscript on compulsory military or community service                           |               | 08 Compensation leave (within the framework of working time banking or an annualised hours contract) |
| 2 Did you work during the reference week?                                               |               |                                                                                                      |
| 1 Yes                                                                                   |               | 0 Own illness, injury or temporary disability 10 Maternity leave                                     |
| 2 Was not working because on lay-off                                                    |               | 3_                                                                                                   |
| 3 No                                                                                    |               | How long are you absent from your work?                                                              |
| 3 Do you have an assurance of return to wo                                              | rk within a   | 1 For up to and including 3 months                                                                   |
| period of 3 months?                                                                     | 7 -           | 2 For more than 3 months                                                                             |
| 1 Yes                                                                                   |               | B Do you receive wage, salary or social allowances                                                   |
| 2 No                                                                                    | <b>_</b>  >_' | corresponding to half or more of the salary?                                                         |
| 4 Are you going to receive ≥ 50% of wage from employer?                                 | om your       | 1 Yes ]10                                                                                            |
| 1 Yes                                                                                   |               | 2 No, you receive less than half of your salary 9                                                    |
| 2 No                                                                                    |               | 9 Could you start to work within 2 weeks?                                                            |
| 5 How long are you absent from your work?                                               | •             | 1 Yes                                                                                                |
| 1 For up to and including 3 months                                                      |               |                                                                                                      |
|                                                                                         | 6             | 0 2 No                                                                                               |
| 2 For more than 3 months                                                                |               |                                                                                                      |
|                                                                                         |               |                                                                                                      |
| EMPLOYMENT CHARACTERISTICS OF THE MA                                                    | IN JOB        |                                                                                                      |
|                                                                                         |               |                                                                                                      |
| 10 What is a full name of your working place?                                           |               |                                                                                                      |
| what is a full flame of your working place:                                             |               |                                                                                                      |
|                                                                                         |               | <b>─</b>                                                                                             |
| 11 Main economic activity:                                                              |               |                                                                                                      |
|                                                                                         |               |                                                                                                      |
|                                                                                         |               | Code of activity 12                                                                                  |
| Your occupation, position, work:                                                        |               |                                                                                                      |
|                                                                                         |               |                                                                                                      |
|                                                                                         |               | Code of population 13                                                                                |
| Give a short description of your work:                                                  |               |                                                                                                      |