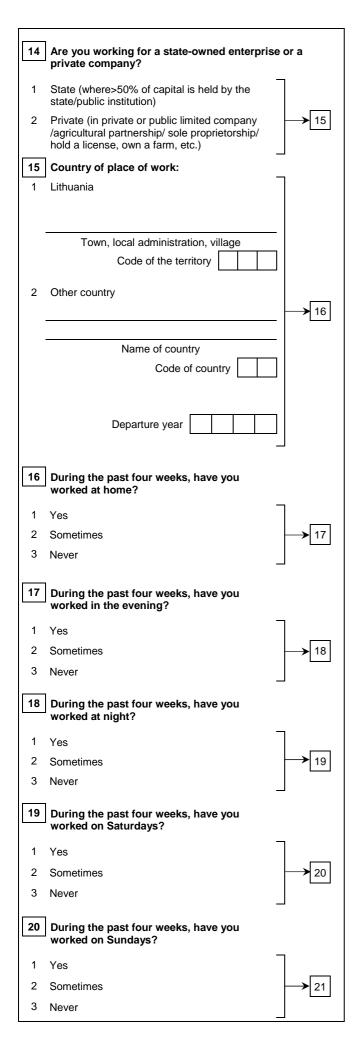

### LABOUR FORCE SAMPLE SURVEY GU - 01

| Territory code                                                                          |               | Reference week                                                                                       |
|-----------------------------------------------------------------------------------------|---------------|------------------------------------------------------------------------------------------------------|
| Name of municipality, local administrative, village                                     |               | No. quarter                                                                                          |
|                                                                                         |               | 2007 –                                                                                               |
|                                                                                         |               | year month day month day                                                                             |
|                                                                                         |               | To be submitted: by 15 day after the end of month                                                    |
| Household No.                                                                           |               | Persons interviewed: 15 years old and over                                                           |
| Respondent's code                                                                       | ale 2         | Confidentiality is guaranteed                                                                        |
| Sex male 1 fem  Date of birth (day, month, year)                                        | ale Z         | Confidentiality is guaranteed                                                                        |
| Personal code                                                                           |               |                                                                                                      |
|                                                                                         |               |                                                                                                      |
| EMPLOYMENT (Persons interviewed: 15 years old                                           | and over)     | 6 Why did you do no work in your job last week?                                                      |
|                                                                                         |               | 01 Slack work for technical or economic reasons                                                      |
| 1 Did you have a job for one hour or more for during the reference week, or did you con |               | ly                                                                                                   |
| business or farm or were not working, but                                               |               | r 03 School education or training                                                                    |
| business? 1 Yes                                                                         | 7 5           | 04 Parental leave                                                                                    |
| 00                                                                                      |               | 05 Holidays 7                                                                                        |
| 2 No                                                                                    | $\neg$        | 06 Bad weather                                                                                       |
|                                                                                         | <b>→</b> [6   | 07 Other reasons                                                                                     |
| 3 Was a conscript on compulsory military or community service                           |               | 08 Compensation leave (within the framework of working time banking or an annualised hours contract) |
| 2 Did you work during the reference week?                                               |               |                                                                                                      |
| 1 Yes                                                                                   |               | 0 Own illness, injury or temporary disability 10 Maternity leave                                     |
| 2 Was not working because on lay-off                                                    |               | 3_                                                                                                   |
| 3 No                                                                                    |               | How long are you absent from your work?                                                              |
| 3 Do you have an assurance of return to wo                                              | rk within a   | 1 For up to and including 3 months                                                                   |
| period of 3 months?                                                                     | 7 -           | 2 For more than 3 months                                                                             |
| 1 Yes                                                                                   |               | B Do you receive wage, salary or social allowances                                                   |
| 2 No                                                                                    | <b>_</b>  >_' | corresponding to half or more of the salary?                                                         |
| 4 Are you going to receive ≥ 50% of wage from employer?                                 | om your       | 1 Yes ]10                                                                                            |
| 1 Yes                                                                                   |               | 2 No, you receive less than half of your salary 9                                                    |
| 2 No                                                                                    |               | 9 Could you start to work within 2 weeks?                                                            |
| 5 How long are you absent from your work?                                               | •             | 1 Yes                                                                                                |
| 1 For up to and including 3 months                                                      |               |                                                                                                      |
|                                                                                         | 6             | 0 2 No                                                                                               |
| 2 For more than 3 months                                                                |               |                                                                                                      |
|                                                                                         |               |                                                                                                      |
| EMPLOYMENT CHARACTERISTICS OF THE MA                                                    | IN JOB        |                                                                                                      |
|                                                                                         |               |                                                                                                      |
| 10 What is a full name of your working place?                                           |               |                                                                                                      |
| what is a full flame of your working place:                                             |               |                                                                                                      |
|                                                                                         |               | <b>─</b>                                                                                             |
| 11 Main economic activity:                                                              |               |                                                                                                      |
|                                                                                         |               |                                                                                                      |
|                                                                                         |               | Code of activity 12                                                                                  |
| Your occupation, position, work:                                                        |               |                                                                                                      |
|                                                                                         |               |                                                                                                      |
|                                                                                         |               | Code of population 13                                                                                |
| Give a short description of your work:                                                  |               |                                                                                                      |