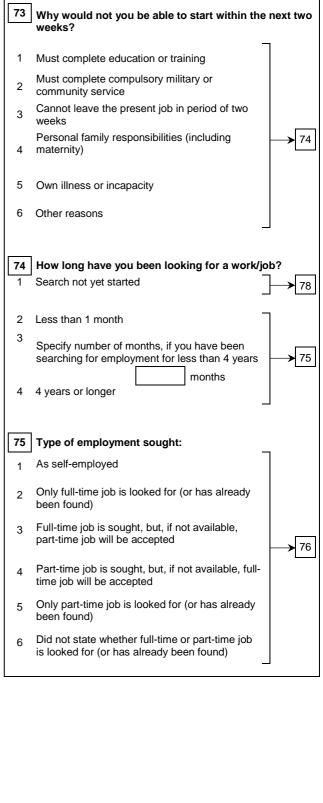

or in kind) or you worked on a farm? Yes How many jobs or businesses did you have during the reference week? Had only one job or business 53 Had more than one job or business In your second job you are: (in case you had several jobs, specify that job, where you worked mostly) Employee Self-employed without employees **>** 54 Self-employed with employees (employer) Family worker Full name of your secondary workplace or short description of your secondary occupation: (name of activity or occupation) 55 Main economic activity: 56 Code of activity Did you actually work during the reference week in 56 your second job? Yes 1 2 57 Number of hours actually worked in your second job: hours

SECOND JOB



## PREVIOUS WORK EXPERIENCE OF PERSON NOT IN EMPLOYMENT





#### **SEARCH FOR EMPLOYMENT**













14 No formal education or below ISCED 1





#### SITUATION ONE YEAR BEFORE THE SURVEY







#### OTHER INFORMATION



| <b>101</b> | Method of interview Face-to-face                  | 7   |
|------------|---------------------------------------------------|-----|
| 2          | Telephone                                         |     |
| 102        | Nature of participation in the survey:            | _   |
| 1          | Direct participation                              |     |
| 2          | Participation via another member of the household | 103 |

#### THANK YOU PARTICIPATING IN THE SURVEY

| Interviewer           |                       |
|-----------------------|-----------------------|
|                       | First name, last name |
| Date of the interview |