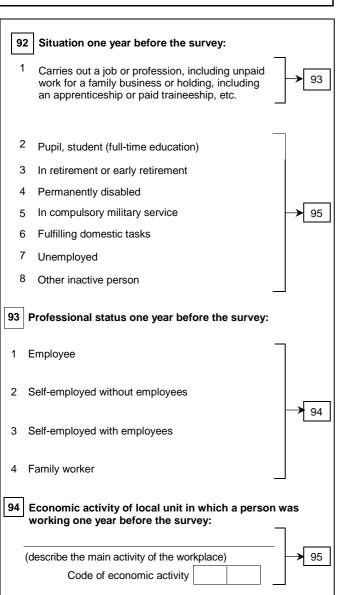

ence week? Had only one job or business 53 Had more than one job or business In your second job you are: (in case you had several jobs, specify that job, where you worked mostly) Employee Self-employed without employees **>** 54 Self-employed with employees (employer) Family worker Full name of your secondary workplace or short description of your secondary occupation: (name of activity or occupation) 55 Main economic activity: 56 Code of activity Did you actually work during the reference week in 56 your second job? Yes 1 2 57 Number of hours actually worked in your second job: hours

SECOND JOB



## PREVIOUS WORK EXPERIENCE OF PERSON NOT IN EMPLOYMENT





#### **SEARCH FOR EMPLOYMENT**













14 No formal education or below ISCED 1





#### SITUATION ONE YEAR BEFORE THE SURVEY







#### OTHER INFORMATION



| <b>101</b> | Method of interview Face-to-face                  | 7   |
|------------|---------------------------------------------------|-----|
| 2          | Telephone                                         |     |
| 102        | Nature of participation in the survey:            | _   |
| 1          | Direct participation                              |     |
| 2          | Participation via another member of the household | 103 |

#### THANK YOU PARTICIPATING IN THE SURVEY

| Interviewer           |                       |
|-----------------------|-----------------------|
|                       | First name, last name |
| Date of the interview |                       |
|                       |                       |
| Signature             |