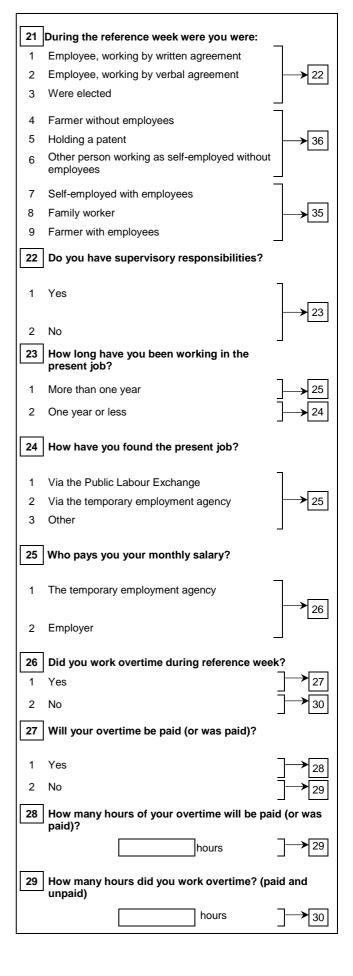

### LABOUR FORCE SAMPLE SURVEY GU - 01

| Territory code                                                                          |               | Reference week                                                                                       |
|-----------------------------------------------------------------------------------------|---------------|------------------------------------------------------------------------------------------------------|
| Name of municipality, local administrative, village                                     |               | No. quarter                                                                                          |
|                                                                                         |               | 2007 –                                                                                               |
|                                                                                         |               | year month day month day                                                                             |
|                                                                                         |               | To be submitted: by 15 day after the end of month                                                    |
| Household No.                                                                           |               | Persons interviewed: 15 years old and over                                                           |
| Respondent's code                                                                       | ale 2         | Confidentiality is guaranteed                                                                        |
| Sex male 1 fem  Date of birth (day, month, year)                                        | ale Z         | Confidentiality is guaranteed                                                                        |
| Personal code                                                                           |               |                                                                                                      |
|                                                                                         |               |                                                                                                      |
| EMPLOYMENT (Persons interviewed: 15 years old                                           | and over)     | 6 Why did you do no work in your job last week?                                                      |
|                                                                                         |               | 01 Slack work for technical or economic reasons                                                      |
| 1 Did you have a job for one hour or more for during the reference week, or did you con |               | ly                                                                                                   |
| business or farm or were not working, but                                               |               | r 03 School education or training                                                                    |
| business? 1 Yes                                                                         | 7 5           | 04 Parental leave                                                                                    |
| 00                                                                                      |               | 05 Holidays 7                                                                                        |
| 2 No                                                                                    | $\neg$        | 06 Bad weather                                                                                       |
|                                                                                         | <b>→</b> [6   | 07 Other reasons                                                                                     |
| 3 Was a conscript on compulsory military or community service                           |               | 08 Compensation leave (within the framework of working time banking or an annualised hours contract) |
| 2 Did you work during the reference week?                                               |               |                                                                                                      |
| 1 Yes                                                                                   |               | 0 Own illness, injury or temporary disability 10 Maternity leave                                     |
| 2 Was not working because on lay-off                                                    |               | 3_                                                                                                   |
| 3 No                                                                                    |               | How long are you absent from your work?                                                              |
| 3 Do you have an assurance of return to wo                                              | rk within a   | 1 For up to and including 3 months                                                                   |
| period of 3 months?                                                                     | 7 -           | 2 For more than 3 months                                                                             |
| 1 Yes                                                                                   |               | B Do you receive wage, salary or social allowances                                                   |
| 2 No                                                                                    | <b>_</b>  >_' | corresponding to half or more of the salary?                                                         |
| 4 Are you going to receive ≥ 50% of wage from employer?                                 | om your       | 1 Yes ]10                                                                                            |
| 1 Yes                                                                                   |               | 2 No, you receive less than half of your salary 9                                                    |
| 2 No                                                                                    |               | 9 Could you start to work within 2 weeks?                                                            |
| 5 How long are you absent from your work?                                               | •             | 1 Yes                                                                                                |
| 1 For up to and including 3 months                                                      |               |                                                                                                      |
|                                                                                         | 6             | 0 2 No                                                                                               |
| 2 For more than 3 months                                                                |               |                                                                                                      |
|                                                                                         |               |                                                                                                      |
| EMPLOYMENT CHARACTERISTICS OF THE MA                                                    | IN JOB        |                                                                                                      |
|                                                                                         |               |                                                                                                      |
| 10 What is a full name of your working place?                                           |               |                                                                                                      |
| what is a full flame of your working place:                                             |               |                                                                                                      |
|                                                                                         |               | <b>─</b>                                                                                             |
| 11 Main economic activity:                                                              |               |                                                                                                      |
|                                                                                         |               |                                                                                                      |
|                                                                                         |               | Code of activity 12                                                                                  |
| Your occupation, position, work:                                                        |               |                                                                                                      |
|                                                                                         |               |                                                                                                      |
|                                                                                         |               | Code of population 13                                                                                |
| Give a short description of your work:                                                  |               |                                                                                                      |