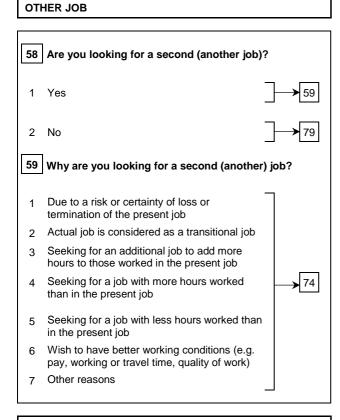

SECOND JOB

# Apart from the main job, did you have a second job during the reference week for which you were paid or had income (monetary or in kind) or you worked on a farm? Yes How many jobs or businesses did you have during the reference week? Had only one job or business 53 Had more than one job or business In your second job you are: (in case you had several jobs, specify that job, where you worked mostly) Employee Self-employed without employees **>** 54 Self-employed with employees (employer) Family worker Full name of your secondary workplace or short description of your secondary occupation: (name of activity or occupation) 55 Main economic activity: 56 Code of activity Did you actually work during the reference week in 56 your second job? Yes 1 2 57 Number of hours actually worked in your second job: hours