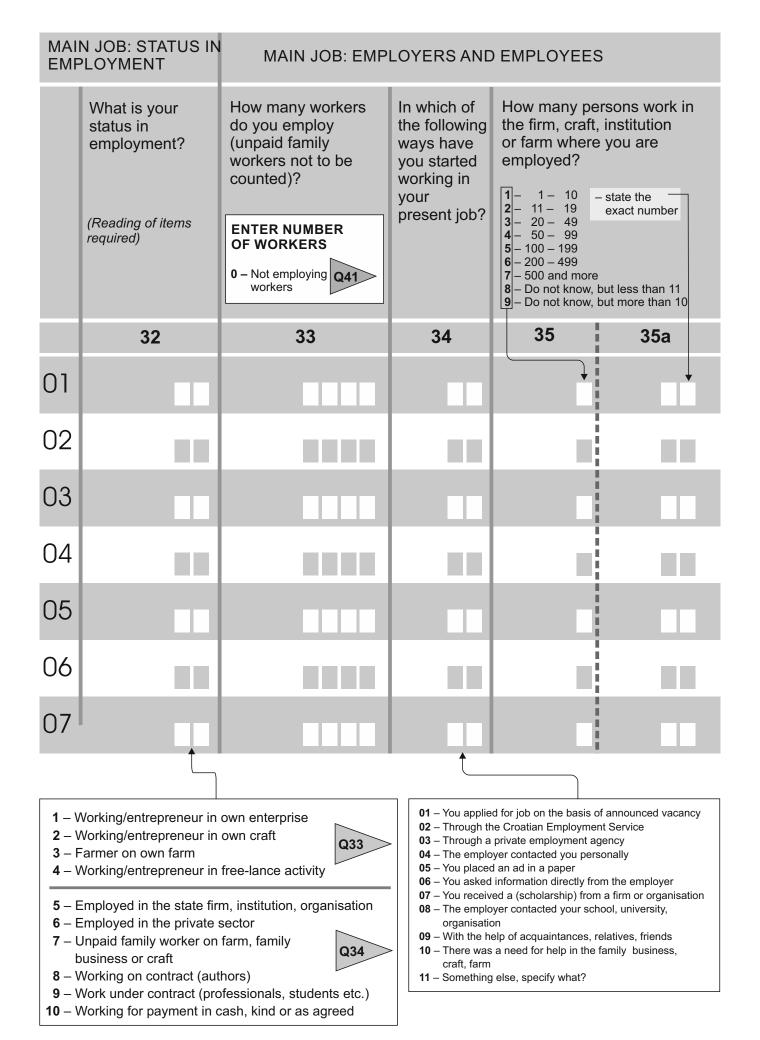

#### LFS form

The Survey is conducted on the basis of the Official Statistics Act (OG, Nos 103/03, 75/09, 59/12 and 12/13 – consolidated text)