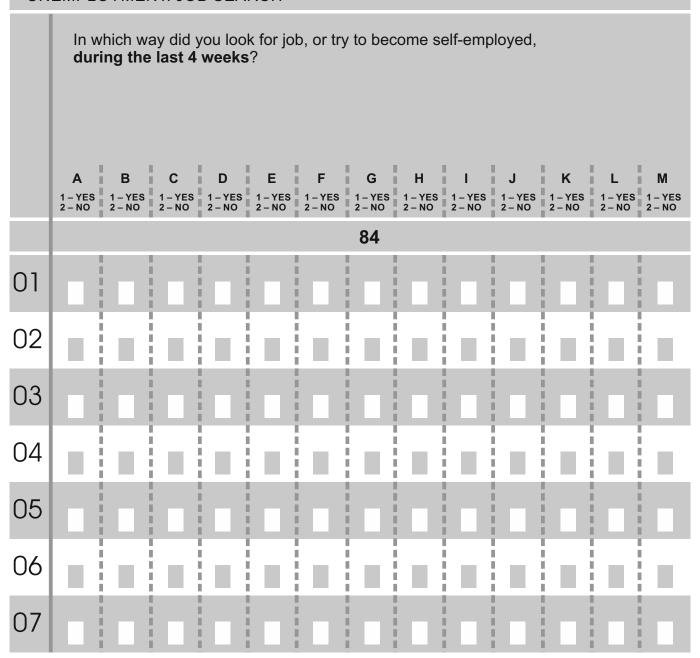

#### LFS form

The Survey is conducted on the basis of the Official Statistics Act (OG, Nos 103/03, 75/09, 59/12 and 12/13 – consolidated text)