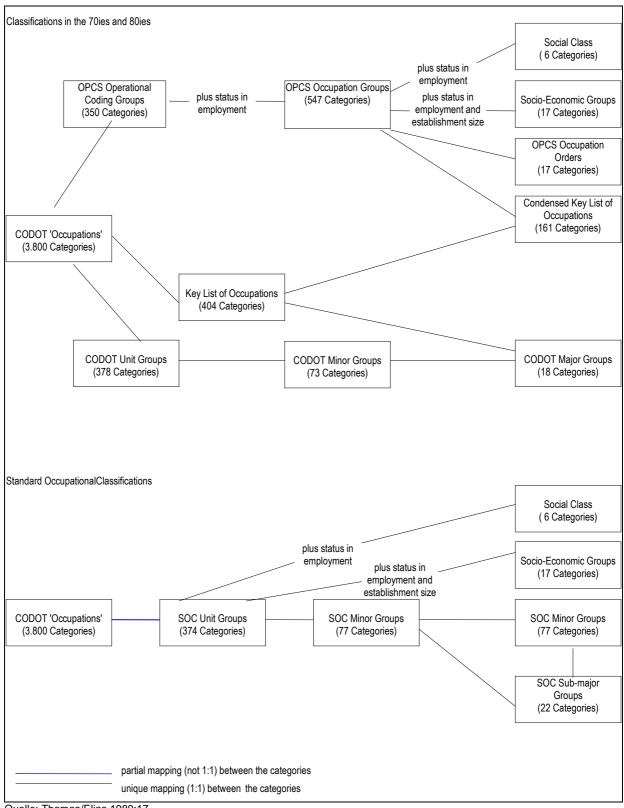

### Abbildung: Die Verknüpfung der unterschiedlichen britischen Berufssystematiken

Quelle: Thomas/Elias 1989:17

|                         | Count<br>Row Pct<br>Col Pct | EGP nach<br>I             | ı der Kodi<br>II      |                      |                           | QLFS 1994<br>IVa     |                       | IVc                              | V                               | VI                        | VIIa                   | VIIb                      | Row                 |
|-------------------------|-----------------------------|---------------------------|-----------------------|----------------------|---------------------------|----------------------|-----------------------|----------------------------------|---------------------------------|---------------------------|------------------------|---------------------------|---------------------|
|                         |                             | 10.00                     | 20.00                 | 31.00                | 32.00                     | 41.00                | 42.00                 | 43.00                            | 50.00                           | 60.00                     | 71.00                  | 72.00                     |                     |
| EGP Kodier<br>1984<br>I | 1.00                        | +<br>9594<br>98.9<br>99.5 | 21<br>.2<br>.2        |                      | +                         | 13<br>.1<br>.8       | 70<br>.7<br>1.4       | +<br> <br> <br>                  | +<br> <br> <br>                 | +                         | +                      |                           | 9698<br>14.1        |
| II                      | 2.00                        | 49<br>.4<br>.5            | 12195<br>98.3<br>99.4 | 1<br>.0<br>.0        |                           |                      |                       | +                                | 164<br>  1.3<br>  3.5           |                           |                        |                           | 12409<br>18.1       |
| IIIa                    | 3.00                        |                           | 46<br>.5<br>.4        | 9448<br>99.5<br>95.4 |                           |                      |                       |                                  |                                 |                           |                        |                           | 9494<br>13.8        |
| IIIb                    | 4.00                        |                           |                       | 417<br>5.1<br>4.2    | 7766  <br>94.9  <br>100.0 |                      |                       |                                  |                                 |                           |                        |                           | 8183<br>11.9        |
| IVa                     | 5.00                        | 1<br>.1<br>.0             |                       |                      |                           | 1690<br>99.9<br>99.2 |                       | +                                | +                               | +                         |                        |                           | 1691<br>2.5         |
| IVb                     | 6.00                        | +<br> <br>                |                       |                      |                           |                      | 4814<br>100.0<br>98.6 | +<br> <br> <br>                  | +<br> <br> <br>                 | +<br> <br>                |                        |                           | 4814<br>7.0         |
| IVc                     | 7.00                        | +                         | +                     |                      | +                         | +                    |                       | +<br>  887<br>  100.0<br>  100.0 | +                               | +                         | +                      |                           | 887<br>1.3          |
| V                       | 8.00                        | +                         | 10<br>.2<br>.1        |                      | +                         | +                    |                       | +<br> <br> <br>                  | +<br>  4587<br>  99.8<br>  96.5 | +<br> <br> <br>           | +                      |                           | 4597<br>6.7         |
| VI                      | 9.00                        | +                         | +                     | 39<br>.7<br>.4       | +                         | +                    |                       | +<br> <br> <br>                  | +<br> <br> <br>                 | +<br>5515<br>99.3<br>97.7 | +                      |                           | 5554<br>8.1         |
| VIIa                    | 10.00                       | +<br> <br> <br>           | ++                    |                      | +                         | +                    |                       | +<br> <br> <br>                  | +<br> <br> <br>                 | 130<br>1.2<br>2.3         | 10628<br>98.8<br>100.0 | +                         | 10758<br>15.7       |
| VIIb                    | 11.00                       | +                         | ++                    |                      | +                         | +                    |                       | +<br> <br> <br>                  | +<br> <br> <br>                 | ++<br> <br> <br>          | +                      | 485  <br>100.0  <br>100.0 | 485<br>.7           |
|                         | Column<br>Total             | ++<br>9644<br>14.1        | 12272<br>17.9         | 9905<br>14.4         | 7766<br>11.3              | 1703<br>2.5          | 4884<br>7.1           | +<br>887<br>1.3                  | 4751<br>6.9                     | ++<br>5645<br>8.2         | 10628<br>15.5          | 485<br>.7                 | -<br>68570<br>100.0 |